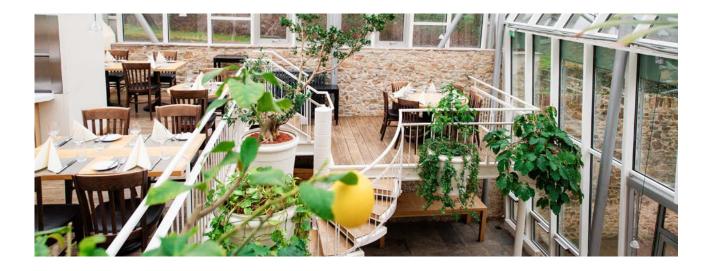

# THE ORANGERY

The Orangery adjoining the Cavalier House invites guests with its bright and simple décor. The open mezzanine offers à la carte meals for up to 29 guests at single tables. The entrance on the ground floor can be used for receptions and also as a dance floor.