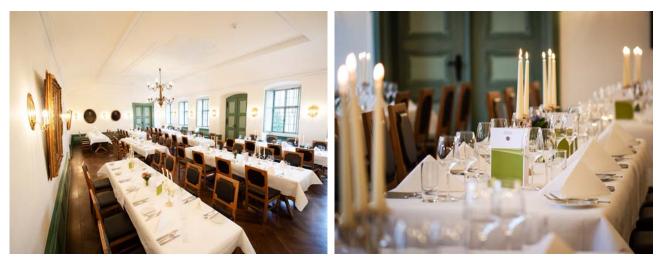

# LEATHER WALLPAPER ROOM

The leather wallpaper room from the 17th century offers seats for up to 70 people and is one of the most important historical rooms of the castle. This room is suitable for receptions, lectures and dinner events. There is only one similar leather wallpaper from the same century which can be found in Cordoba in Spain.

## HERRENCABINET

Small seminars (up to 8 people) and civil marriages for up to 20 people can be arranged in the Herrencabinet.

First Floor