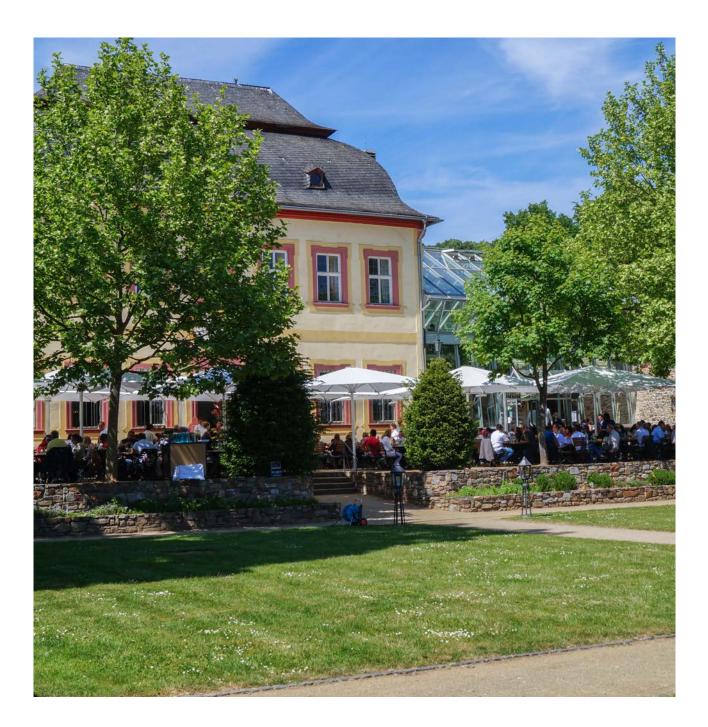

In addition to the excellent cuisine, our manor house also includes two beautiful premises for events:

The garden and the terrace of the restaurant offer a beautiful backdrop for receptions or ceremonies up to 400 guests depending on the type of the event (tents are available). The historic bowling alley, recently restored, may also be used.

## THE GARDEN AND TERRACE OF THE MANOR RESTAURANT

The garden and terrace of the manor restaurant also provide a beautiful backdrop for receptions or ceremonies. Depending on the type of event, up to 400 people can be accommodated. In an exclusive usage of this area, a flat fee of 1100 € is charged. The available equipment like bar tables, garden furniture, sunshades, etc. will be discussed and charged based on the proposed event.