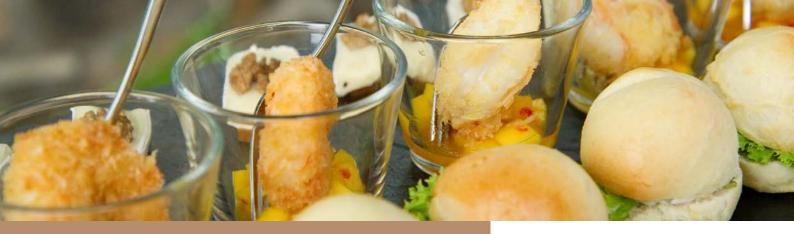

## FINGERFOOD

### Combine your own finger food

| Small onion tart                          | 3,00€ |
|-------------------------------------------|-------|
| Tart of North Sea shrimps and cucumber    | 3,50€ |
| Brie de Meaux with nut bread              | 3,50€ |
| Prunes in bacon                           | 2,50€ |
| Filled meatballs with tomato sauce        | 3,50€ |
| Wrap roulade with smoked salmon and herbs | 3,50€ |
| Baked shrimp with mango chutney           | 3,80€ |
| Foie gras parfait on brioche butter       | 3,80€ |
| Sashimi of tuna with wasabi mousse        | 4,50€ |
|                                           |       |

### Vegetarian finger food

| Tomato mozzarella skewers with basil sauce                | 3,40€ |
|-----------------------------------------------------------|-------|
| Crostini with tomato and eggplant compote and goat cheese | 3,40€ |
| Zucchini Picatta with olives and rucola                   | 3,40€ |
| Warm mushroom quiche with chive crème fraîche             | 3,40€ |

### Vegan finger food

| Two varieties of cucumber (soup and crostini)        | 3,40€ |
|------------------------------------------------------|-------|
| Falafel baked with lentils and curry dip             | 3,40€ |
| Vegetable sticks with herbal dip                     | 3,40€ |
| Potato and vegetable samosa with Indian spiced cream | 3,40€ |