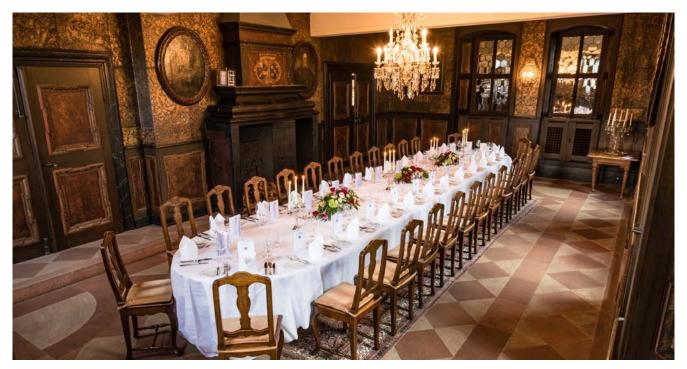

## GREAT HALL OF THE CASTLE

The wooden boarding hall with stained windows and in south-west position offers seats up to 82 guests. The combination of the west wing along with the great hall allows for banquets up to 150 people.

## THE WEST WING

The drawing room of the manor house is recommended for casual receptions up to 60 people or for formal dining gatherings up to 30 guests. We recommend the salon for civil ceremonies for a larger group (up to 50 people). In combination with the salon, the balcony can also be reserved. The west wing to the great hall with a double wing door, is suitable for events with up to 90 guests and can also be used in combination with the great hall (e.g. for banquets and dancing).