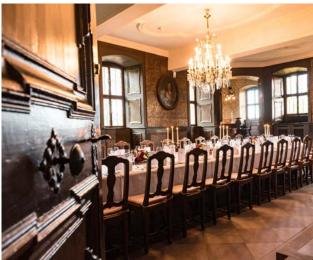

## THE MANOR HOUSE

The manor house of Schloss Vollrads offers a range of representative rooms, which we would like to present you on the following pages. The entire manor house, including the private garden, can be rented at a flat fee of EUR 2,450 in total. The rooms are at your disposal until 3 a.m. in the night.

# LEATHER WALLPAPER ROOM

The leather wallpaper room from the 17th century offers seats for up to 70 people and is one of the most important historical rooms of the castle. This room is suitable for receptions, lectures and dinner events. There is only one similar leather wallpaper from the same century which can be found in Cordoba in Spain.

## GREAT HALL OF THE CASTLE

The wooden boarding hall with stained windows and in south-west position offers seats up to 82 guests. The combination of the west wing along with the great hall allows for banquets up to 150 people.