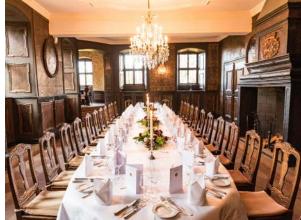

## THE MANOR HOUSE

The manor house of Schloss Vollrads offers a range of representative rooms, which we would like to present you on the following pages. The entire manor house, including the private garden, can be rented at a flat fee of EUR 2,450 in total. The rooms are at your disposal until 3 a.m. in the night.

# LEATHER WALLPAPER ROOM

The leather wallpaper room from the 17th century offers seats for up to 70 people and is one of the most important historical rooms of the castle. This room is suitable for receptions, lectures and dinner events. There is only one similar leather wallpaper from the same century which can be found in Cordoba in Spain.

## GREAT HALL OF THE CASTLE

The wooden boarding hall with stained windows and in south-west position offers seats up to 82 guests. The combination of the west wing along with the great hall allows for banquets up to 150 people.