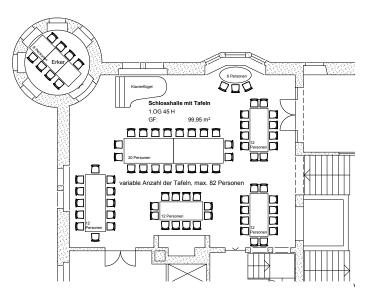

# ROOM CAPACITIES AND RATES AT A GLANCE

| Rooms                                                   | Reception | U-shape | Table   | Chairs  | Price                    |
|---------------------------------------------------------|-----------|---------|---------|---------|--------------------------|
| Manor House<br>Exclusive rental fee                     |           |         |         |         | 2450 €                   |
| Balcony                                                 | 60 ppl    |         |         |         | 300€                     |
| Private Garden                                          | 400 ppl   |         |         |         | 400 €                    |
| Leather Wallpaper Room                                  | 70 ppl    |         | 26 ppl  | 50 ppl  | 400€                     |
| Great Hall of the Castle                                | 100 ppl   | 32 ppl  | 82 ppl  | 70 ppl  | 600€                     |
| Salon                                                   | 60 ppl    | 26 ppl  | 30 ppl  | 50 ppl  | 400€                     |
| West Wing                                               | 100 ppl   |         | 90 ppl  |         | 350€                     |
| Herrencabinet                                           |           |         | 8 ppl   |         | 250€                     |
| Small Room with Fireplace                               |           |         | 8 ppl   |         | 250€                     |
| "Kalte Pracht"                                          |           |         | 8 ppl   |         | 150€                     |
| Greiffenclau Room                                       |           |         | 6 ppl   |         | 150€                     |
| Manor Restaurant<br>Exclusive rental fee from 70 adults |           |         |         |         | 2450€                    |
| Garden Hall                                             |           |         | 102 ppl | 100 ppl | 600€                     |
| Greiffenclau Hall<br>(from 21 adults free of charge)    | 70 ppl    | 21 ppl  | 45 ppl  | 40 ppl  | up to 20 guests<br>350 € |
| Orangery<br>(incl. Garden Hall)                         | 100 ppl   |         |         |         | 1100€                    |
| Garden and Terrace<br>of Restaurant                     | 400 ppl   |         | 100 ppl |         | 1100€                    |

## GREAT HALL OF THE CASTLE

The wooden boarding hall with stained windows and in south-west position offers seats up to 82 guests. The combination of the west wing along with the great hall allows for banquets up to 150 people.