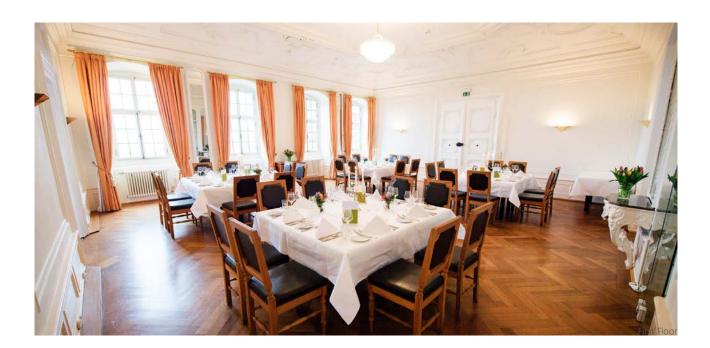

## GREAT HALL OF THE CASTLE

The wooden boarding hall with stained windows and in south-west position offers seats up to 82 guests. The combination of the west wing along with the great hall allows for banquets up to 150 people.

## THE WEST WING

The drawing room of the manor house is recommended for casual receptions up to 60 people or for formal dining gatherings up to 30 guests. We recommend the salon for civil ceremonies for a larger group (up to 50 people). In combination with the salon, the balcony can also be reserved. The west wing to the great hall with a double wing door, is suitable for events with up to 90 guests and can also be used in combination with the great hall (e.g. for banquets and dancing).