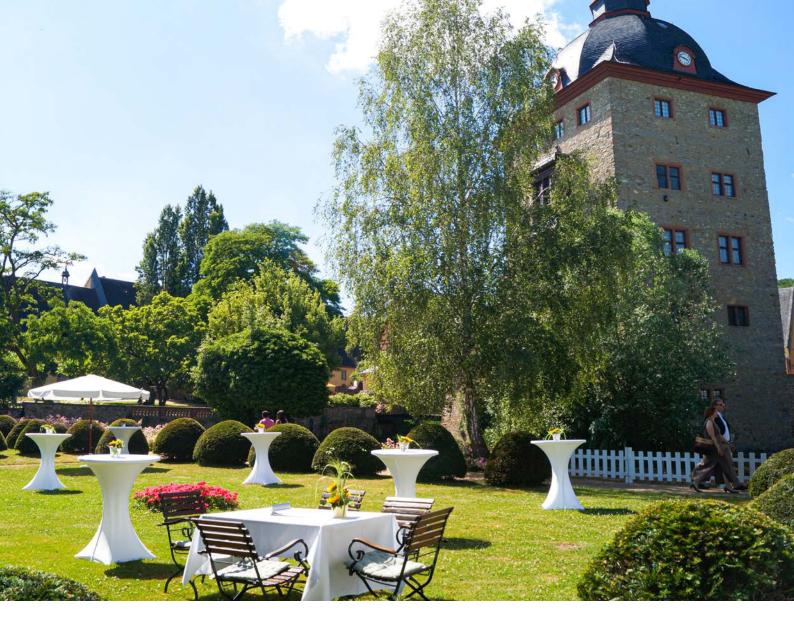

## THE PRIVATE GARDEN

The private garden of Schloss Vollrads can be booked for a variety of receptions and ceremonies. The garden is available for parties ranging from 20 to 400 guests, depending on the size of your event. The fee for renting the private garden is  $400 \in$ . The available equipment like bar tables, garden furniture, sunshades, etc. will be discussed and charged based on the proposed event.

## THE GARDEN AND TERRACE OF THE MANOR RESTAURANT

The garden and terrace of the manor restaurant also provide a beautiful backdrop for receptions or ceremonies. Depending on the type of event, up to 400 people can be accommodated. In an exclusive usage of this area, a flat fee of 1100 € is charged. The available equipment like bar tables, garden furniture, sunshades, etc. will be discussed and charged based on the proposed event.