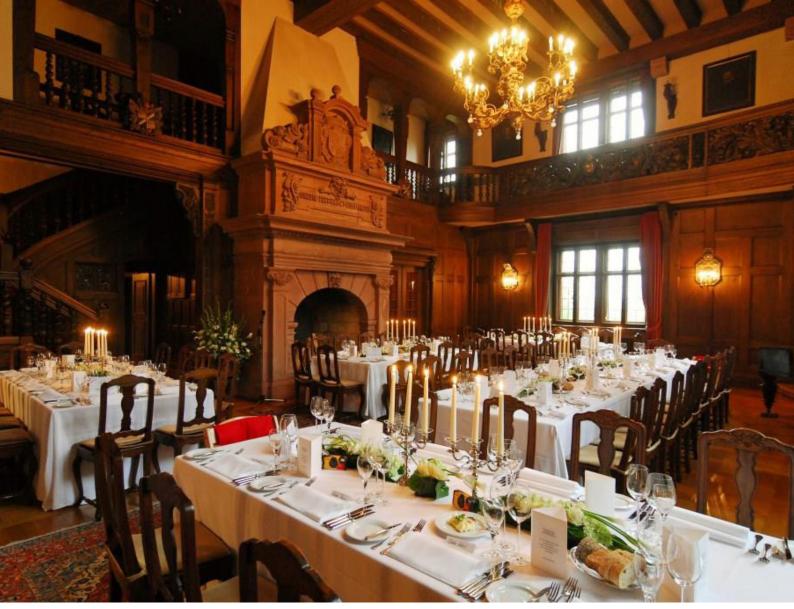

## THE MANOR HOUSE

The manor house of Schloss Vollrads offers a range of representative rooms, which we would like to present you on the following pages. The entire manor house, including the private garden, can be rented at a flat fee of EUR 2,450 in total. The rooms are at your disposal until 3 a.m. in the night.