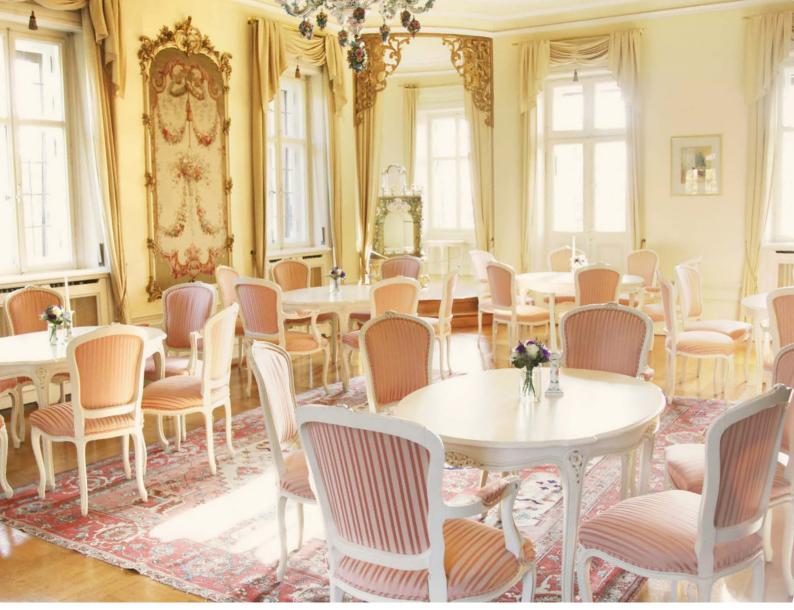

## THE MANOR HOUSE

The manor house of Schloss Vollrads offers a range of representative rooms, which we would like to present you on the following pages. The entire manor house, including the private garden, can be rented at a flat fee of EUR 2,450 in total. The rooms are at your disposal until 3 a.m. in the night.

## GREAT HALL OF THE CASTLE

The wooden boarding hall with stained windows and in south-west position offers seats up to 82 guests. The combination of the west wing along with the great hall allows for banquets up to 150 people.

## THE WEST WING

The drawing room of the manor house is recommended for casual receptions up to 60 people or for formal dining gatherings up to 30 guests. We recommend the salon for civil ceremonies for a larger group (up to 50 people). In combination with the salon, the balcony can also be reserved. The west wing to the great hall with a double wing door, is suitable for events with up to 90 guests and can also be used in combination with the great hall (e.g. for banquets and dancing).