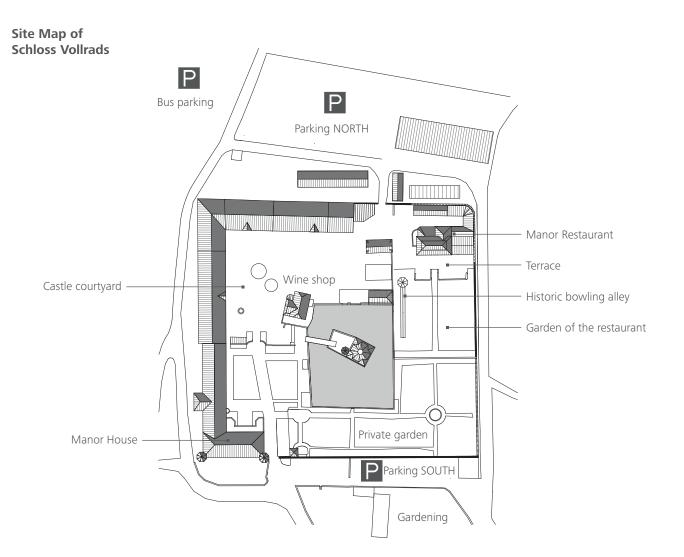

# OUR PREMISES

In the manor of Schloss Vollrads the following premises can be rented:

- Private Garden
- Leather Wallpaper Room
- Great Hall of the Castle
- Louis-Philippe Drawing Room
- West Wing
- Herrencabinet
- Small Room with Fireplace

## The Manor Restaurant offers following premises for your event:

- Restaurant Garden and Terrace
- Garden Hall
- Greiffenclau Hall
- Orangery

We would be pleased if the offer below correspond to your wishes and we can conduct your event at Schloss Vollrads. The event team of Schloss Vollrads can be reached under following address:

### Schloss Vollrads GmbH & Co Besitz KG

Schloss Vollrads 1 D - 65375 Oestrich-Winkel

| Fon      | +49 6723 66 0            |
|----------|--------------------------|
| Fax      | +49 6723 66 66           |
| Mail     | info@schlossvollrads.com |
| Internet | www.schlossvollrads.com  |

Please insert "Vollradser Allee" in your navigation system.