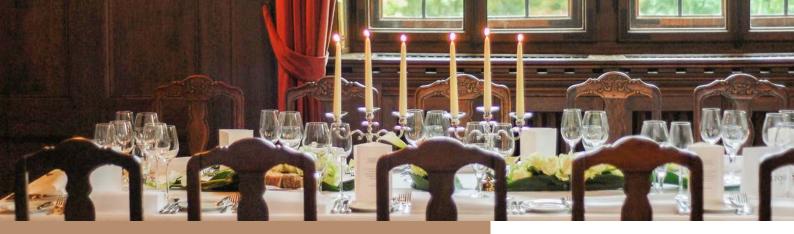

## THE MANOR HOUSE

The manor house of Schloss Vollrads offers a range of representative rooms, which we would like to present you on the following pages. The entire manor house, including the private garden, can be rented at a flat fee of EUR 2,450 in total. The rooms are at your disposal until 3 a.m. in the night.

## GREAT HALL OF THE CASTLE

The wooden boarding hall with stained windows and in south-west position offers seats up to 82 guests. The combination of the west wing along with the great hall allows for banquets up to 150 people.

## THE WEST WING

The drawing room of the manor house is recommended for casual receptions up to 60 people or for formal dining gatherings up to 30 guests. We recommend the salon for civil ceremonies for a larger group (up to 50 people). In combination with the salon, the balcony can also be reserved. The west wing to the great hall with a double wing door, is suitable for events with up to 90 guests and can also be used in combination with the great hall (e.g. for banquets and dancing).