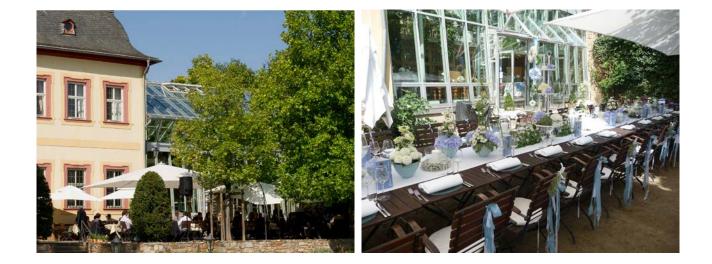

## THE MANOR HOUSE

The manor house of Schloss Vollrads offers a range of representative rooms, which we would like to present you on the following pages. The entire manor house, including the private garden, can be rented at a flat fee of EUR 2,450 in total. The rooms are at your disposal until 3 a.m. in the night.

## THE PRIVATE GARDEN

The private garden of Schloss Vollrads can be booked for a variety of receptions and ceremonies. The garden is available for parties ranging from 20 to 400 guests, depending on the size of your event. The fee for renting the private garden is  $400 \in$ . The available equipment like bar tables, garden furniture, sunshades, etc. will be discussed and charged based on the proposed event.

## THE GARDEN AND TERRACE OF THE MANOR RESTAURANT

The garden and terrace of the manor restaurant also provide a beautiful backdrop for receptions or ceremonies. Depending on the type of event, up to 400 people can be accommodated. In an exclusive usage of this area, a flat fee of 1100 € is charged. The available equipment like bar tables, garden furniture, sunshades, etc. will be discussed and charged based on the proposed event.