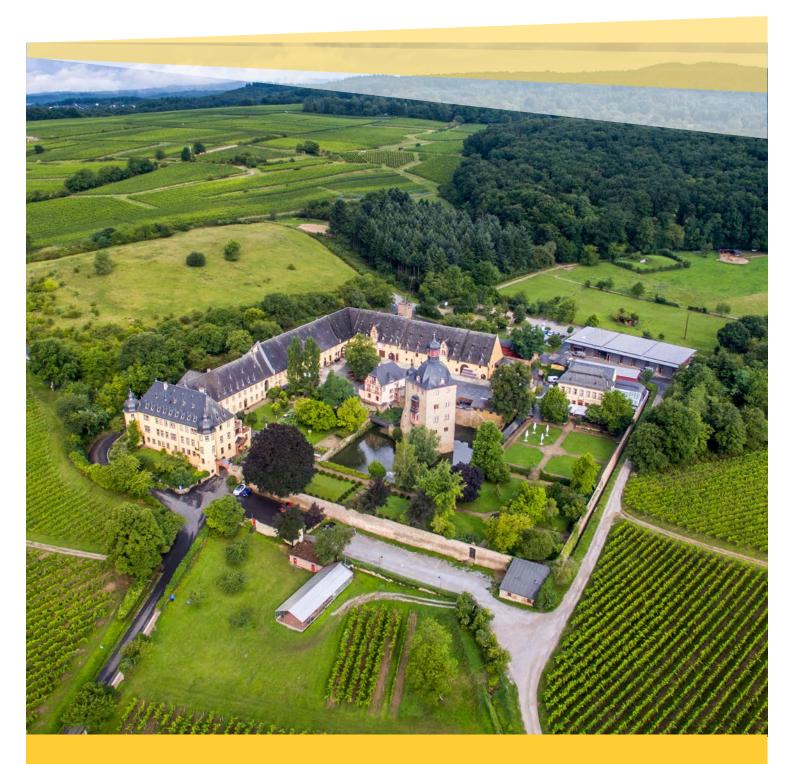

Schloss Vollrads was constructed in the early 14th century by the noble family of Greiffenclau who led the castle and wine estate for centuries. Schloss Vollrads is one of the cultural highlights of the Rheingau region with treasures such as a golden leather wallpaper room from the 17th century.

The landmark of the property, the residential tower of Schloss Vollrads, is surrounded by a rectangular moat that is only accessible by a bridge.

Schloss Vollrads is the perfect place to celebrate or just to enjoy life.