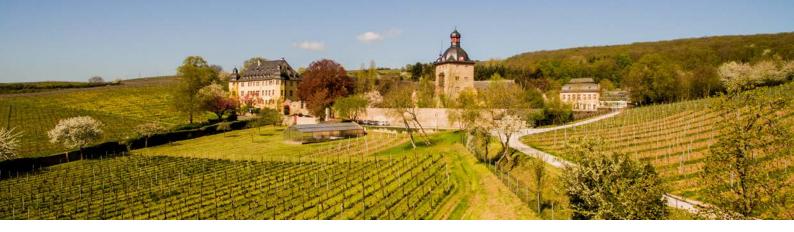

Schloss Vollrads was constructed in the early 14th century by the noble family of Greiffenclau who led the castle and wine estate for centuries. Schloss Vollrads is one of the cultural highlights of the Rheingau region with treasures such as a golden leather wallpaper room from the 17th century.

The landmark of the property, the residential tower of Schloss Vollrads, is surrounded by a rectangular moat that is only accessible by a bridge.

Schloss Vollrads is the perfect place to celebrate or just to enjoy life.