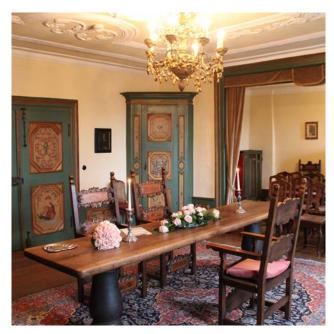

# LEATHER WALLPAPER ROOM

The leather wallpaper room from the 17th century offers seats for up to 70 people and is one of the most important historical rooms of the castle. This room is suitable for receptions, lectures and dinner events. There is only one similar leather wallpaper from the same century which can be found in Cordoba in Spain.